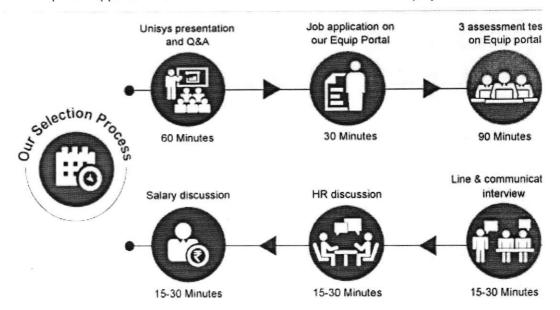

**Eligibility Criteria** 

10th - 60%; 12th - 60% & B Sc/B Com/BA - 60% (Except B Sc Computer Science) No backlogs during the education.

Student should carry passport size photographs, copy of their 10th, 12th and all semester certificates of graduatio

CTC - 2 lakhs per annum.

Our selection process includes an online test. Please find attached mailer with reference to IT infrastructure requir

For more information on ADP, please visit: www.ADP.com

About ADP